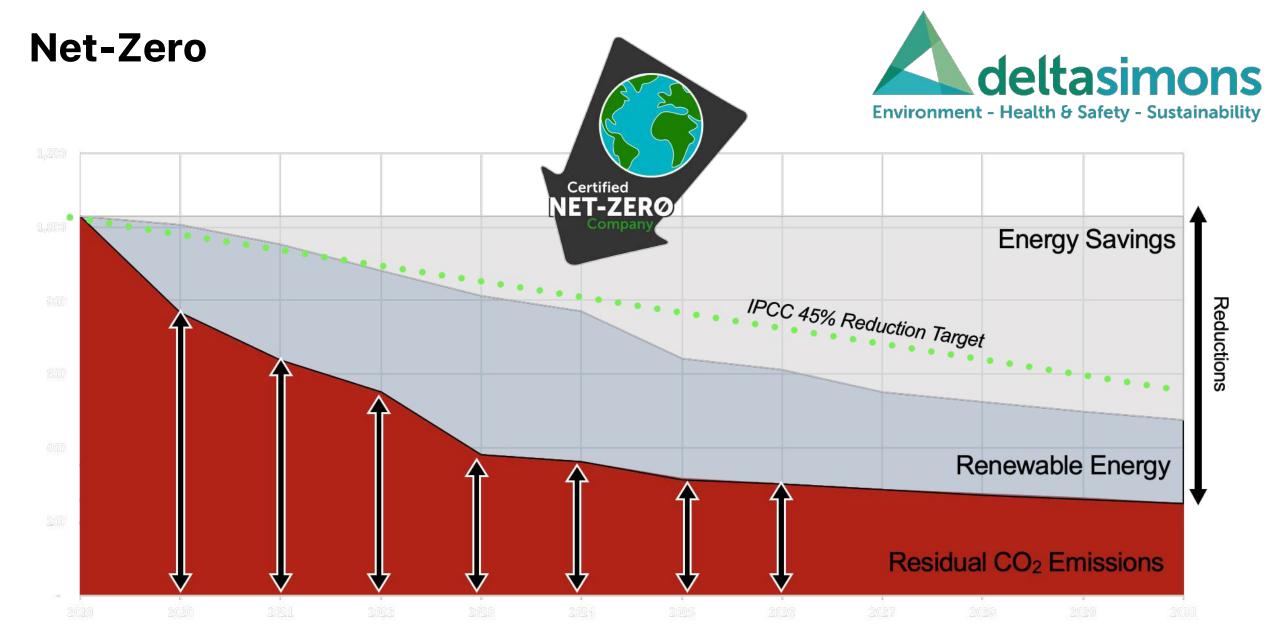

Net-Zero – Reducing emissions in line with the Paris Agreement and removing 100% of emissions annually

**Beyond Net-Zero** – Reducing emissions in line with the Paris Agreement and removing >150% of annual emissions

True Net-Zero – When all emissions are eliminated, where feasible