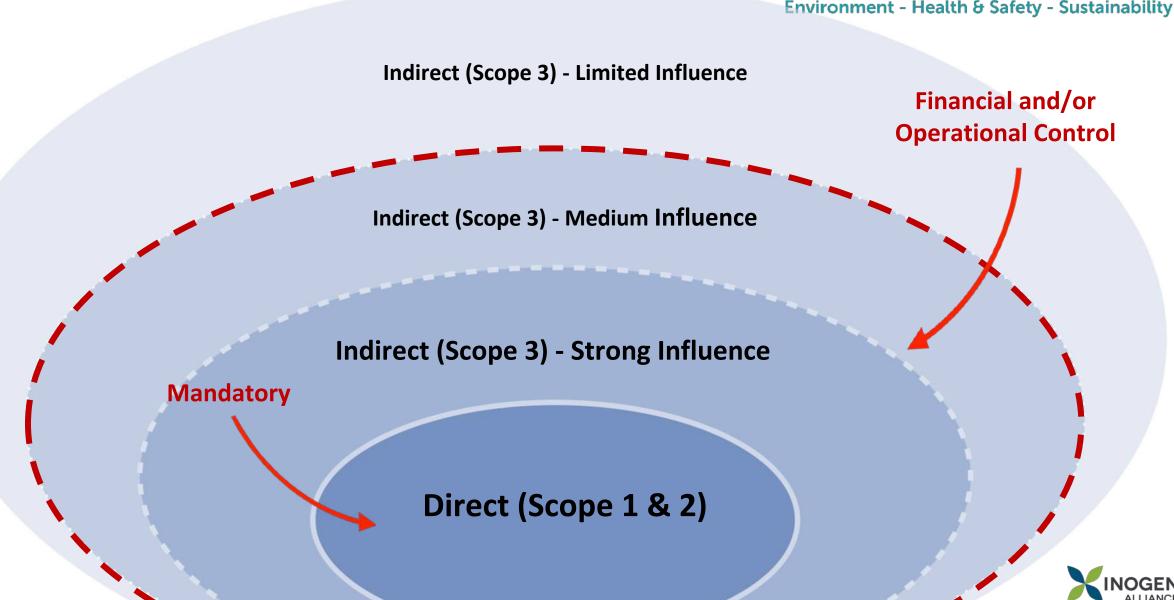

rtant?
- A Bit of Jargon Busting
- The Roadmap to Net-Zero (and Beyond)
- What to Include / Exclude in your Carbon Footprint
- How to Decarbonise
- Carbon Offsetting / Sequestration Options







































## **Jargon Busting**



**Carbon Neutral** – Offsetting without necessarily reducing emissions

**Science-Based Target** – Setting a target to reduce emissions in alignment with climate science (Paris Agreement)

Net-Zero – Reducing emissions in line with the Paris Agreement and removing 100% of emissions annually

**Beyond Net-Zero** – Reducing emissions in line with the Paris Agreement and removing >150% of annual emissions

True Net-Zero – When all emissions are eliminated, where feasible





# 1. CALCULATE 2. REDUCE 3. COMPENSATE











## **Scoping**





## Scoping





#### **Carbon Conversion Factors**



- DBEI & Defra Conversion Factors
- https://www.gov.uk/government/collections/government-conversion-factors-for-company-reporting
- ICE Database of Materials
- https://circularecology.com/embodied-carbon-footprint-database.html
- Product Manufacturers
- Environmental Product Declarations (EPDs)
- Suppliers



### **Carbon Footprint**





- Data Centres
- ■Transmission & Distribution
- ■Water
- Refrigerants
- ■Personal Vehicles
- ■Taxis
- Flights
- Couriers
- □Paper
- Laptops

- Electricity
- □Gas
- **■**CO2
- Company Vehicles
- ■Coach Travel
- ■Trains
- ■Hotels
- ■Food & Drink Deliveries
- Stationary
- ■Waste & Recycling







#### **Decarbonisation**







- Reduce
- Control
- Reuse
- Recycle







- **Decarbonise Electricity**
-